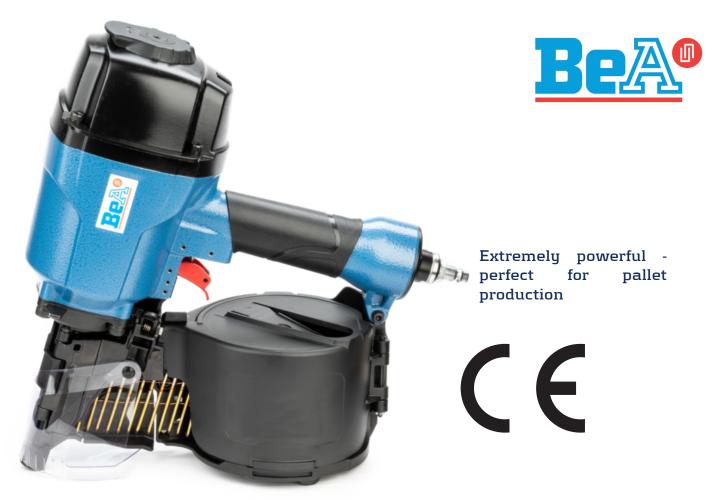

## BeA pneumatic nailer DC/90-902C

**For nails:** BDC Ø 2,5 - 3,4 mm in the lengths of 50 - 90 mm

Extremely powerful and sturdy tool

- Magnesium housing
- 360° adjustable exhaust
- Integrated sound absorption
- Ergonomic handgrip, insulated against cold
- Reinforced head piece
- Dust and dirt protection

## BeA DC/90-902C

Technical data

|   | Article no.                                                   | 12100696                                                          |
|---|---------------------------------------------------------------|-------------------------------------------------------------------|
|   | EAN code                                                      | 4045758120514                                                     |
|   | Magazine type                                                 | Top loader                                                        |
|   | Weight                                                        | 3,6 kg                                                            |
|   | Measurements, mm                                              | L 319, H 349, W 149                                               |
|   | Safety system                                                 | Contact actuation                                                 |
|   | Fastener type                                                 | Nails type BDC                                                    |
|   | Magazine capacity                                             | Max. 300 nails                                                    |
| , | Operating pressure                                            | 5 - 8 bar                                                         |
|   | Max. operating pressure                                       | 8 bar                                                             |
|   | Air consumption / operation                                   | 2 litres / 6 bar                                                  |
|   | Inner hose diameter                                           | Ø 9 – 10mm LW recommended                                         |
|   | Emission sound pressure level at the workstation              | L <sub>pA, 1s, d=</sub> 101,1 dB                                  |
|   | Single shot emission sound pressure level                     | L <sub>WA, 1 s,d=</sub> 92,4 dB                                   |
|   | Vibration level as per ISO 8662-11 is 4,56 m/s <sup>2</sup> . |                                                                   |
|   | Accessories                                                   | Operating instructions, spare parts<br>list, service instructions |