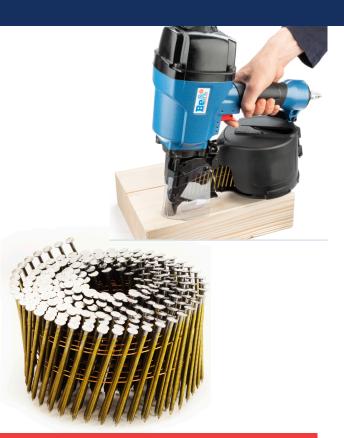

## Applications

Production of pallets, crates and wooden boxes, packings for heavy load and export packaging

## Coilnägel BDC

EN 1459

| BDC nails | = wire collated coil nails                               |  |
|-----------|----------------------------------------------------------|--|
| Diameter  | 2,5 - 3,4 mm                                             |  |
| Length    | 50 – 90 mm                                               |  |
| Material  | BK = steel, bright                                       |  |
|           | NK = steel, electro galv.                                |  |
|           | RF = stainless steel, comparable<br>with material 1.4301 |  |
|           | NR = stainless steel, comparable<br>with material 1.4401 |  |
|           | FV = steel, hot dipped galvanized                        |  |
| Shaft     | Smooth                                                   |  |
|           | Ring                                                     |  |
|           | Screw shank                                              |  |
| Head type | Flat head                                                |  |
|           | Dome head                                                |  |
|           | PZ head                                                  |  |
|           | TX head                                                  |  |
|           |                                                          |  |