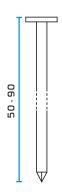

## Coilnägel BDC

EN 1459

| BDC nails | = wire collated coil nails                               |  |
|-----------|----------------------------------------------------------|--|
| Diameter  | 2,5 - 3,4 mm                                             |  |
| Length    | 50 – 90 mm                                               |  |
| Material  | BK = steel, bright                                       |  |
|           | NK = steel, electro galv.                                |  |
|           | RF = stainless steel, comparable<br>with material 1.4301 |  |
|           | NR = stainless steel, comparable<br>with material 1.4401 |  |
|           | FV = steel, hot dipped galvanized                        |  |
| Shaft     | Smooth                                                   |  |
|           | Ring                                                     |  |
|           | Screw shank                                              |  |
| Head type | Flat head                                                |  |
|           | Dome head                                                |  |
|           | PZ head                                                  |  |
|           | TX head                                                  |  |
|           |                                                          |  |