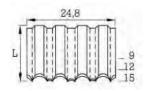

## Corrugated nails type W

| Description | Length |
|-------------|--------|
|             | mm     |
| W 09 BK A   | 9      |
| W 12 BK A   | 12     |
| W 15 BK A   | 15     |

BeA GmbH Industrielle Befestigungssysteme Bogenstrasss 43 - 45 22926 Ahrensburg -Germany