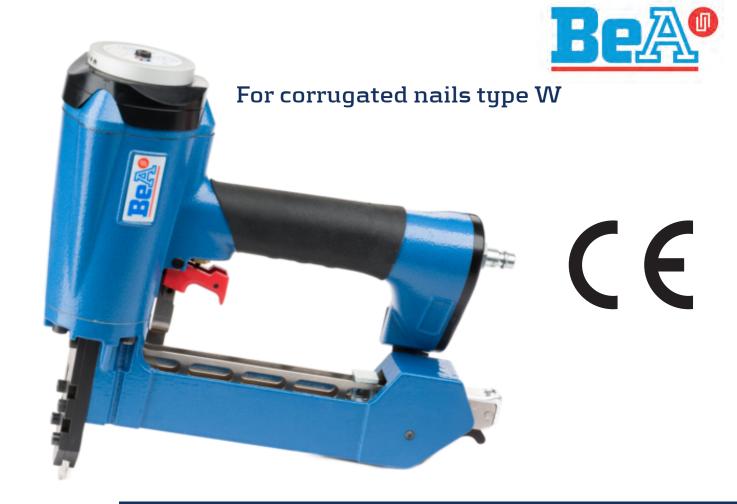

# BeA nailer W 15-788C

# For corrugated nails type W 15 in the lengths 9 - 15 mm

- Extremely powerful and robust
- Contact actuation
- Very light, fast and well balanced.
- Fast shot sequence increases productivity
- Ergonomic handgrip, operator friendly, less fatique
- Adjustable exhaust
- BeA Quick release

#### Applications

Timber frame construction, wood construction. fastening of butt and corner joints in furthitures, windows and doors, booth construction, etc