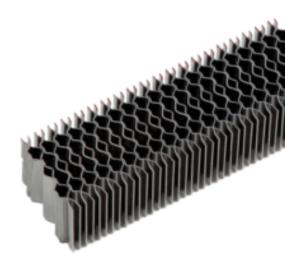

## Corrugated nails type W

| Description | Length |
|-------------|--------|
|             | mm     |
| W 09 BK A   | 9      |
| W 12 BK A   | 12     |
| W 15 BK A   | 15     |

BeA GmbH Industrielle Befestigungssysteme Bogenstrasss 43 - 45 22926 Ahrensburg -Germany