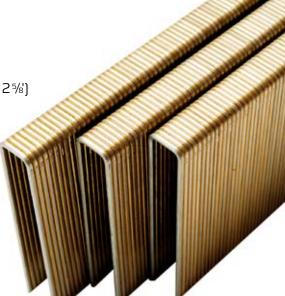

## Staples Type 180

| Description  | L = Length (mm)                       |
|--------------|---------------------------------------|
| 180/40 NK HZ | 40 (1 %')                             |
| 180/45 NK HZ | 45 (1 ³⁄4')                           |
| 180/50 NK HZ | 50 (2')                               |
| 180/55 NK HZ | 55 (2 <sup>5</sup> ⁄₃²)               |
| 180/60 NK HZ | 60 (2 <sup>3</sup> / <sub>8</sub> ')  |
| 180/63 NK HZ | 63 (2 <sup>7</sup> / <sub>16</sub> ') |
| 180/65 NK HZ | 65 (2 <sup>5</sup> / <sub>8</sub> ')  |

Staples type 180 are available in  $VZ\ HZ\ +\ NR\ HZ\$ and are certified to DIN 1052.

Joh. Friedrich Behrens AG Industrial Fastening Systems Bogenstraße 43 – 45 22926 Ahrensburg Germany

air connector

Further information: Phone: +49 (0) 41 02 78 - 444 Fax +49 (0) 41 02 78 - 270 eMail: info@bea-group.com www.BeA-Group.com