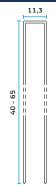

## Staples Type 180

| Description  | L = Length (mm)                       |
|--------------|---------------------------------------|
| 180/40 NK HZ | 40 (1 %')                             |
| 180/45 NK HZ | 45 (1 ³⁄4')                           |
| 180/50 NK HZ | 50 (2')                               |
| 180/55 NK HZ | 55 (2 <sup>5</sup> ⁄₃²)               |
| 180/60 NK HZ | 60 (2 <sup>3</sup> / <sub>8</sub> ')  |
| 180/63 NK HZ | 63 (2 <sup>7</sup> / <sub>16</sub> ') |
| 180/65 NK HZ | 65 (2 <sup>5</sup> / <sub>8</sub> ')  |

Staples type 180 are available in  $VZ\ HZ\ +\ NR\ HZ\$ and are certified to DIN 1052.

Joh. Friedrich Behrens AG Industrial Fastening Systems Bogenstraße 43 – 45 22926 Ahrensburg Germany

air connector

Further information: Phone: +49 (0) 41 02 78 - 444 Fax +49 (0) 41 02 78 - 270 eMail: info@bea-group.com www.BeA-Group.com