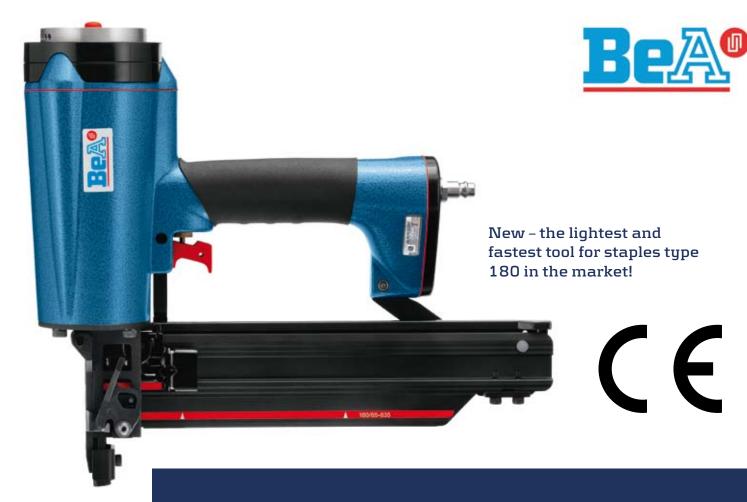

# BeA Stapler 180/65-835C

- At only 2,7 kg the lightest tool in the market for staples type 180
- Fast shot sequence
- Extremely powerful
- New ergonomic handgrip, operator friendly
- Adjustable exhaust
- Depth control adjustment
- New magazine design for faster loading
- Quick release front nose
- Slim nose design for a high degree of access and accuracy
- Available with contact actuation or with single shot actuation
- Accepts all staples type 180 from 40 65 mm (15 gauge, 1% to 2%)
  (VZ HZ, NR HZ, NK HZ) and 0 180

# BeA 180/65-835C

#### Technical Data 180/65-835C Standard Type description 12000500 Item code Magazine type Top loader Contact actuation\* Safety system Type 180 (15 gauge) Fastener type Max. 157 staples Magazine capacity Fasteners per strip $2 \times 60 \text{ (VZ HZ = } 3 \times 40\text{)}$ 6 - 8 bar (90 - 120 psi) Operating pressure Max operating pressure 8 bar (120 psi) Air consumption / operation 2,9 litre / 6 bar Inner hose diameter Ø 9 - 10 mm recommended Emmision sound pressure level LpA, 1s, d = 82 dBat the workstation Single-shot emmision sound pressure level L pA, 1s, d = 89 dBWeight 2.70 kg (5 lbs 15 oz) Vibration level as per ISO 8662-11 is 3,2 m/s<sup>2</sup>. Operating instructions, spare parts list,